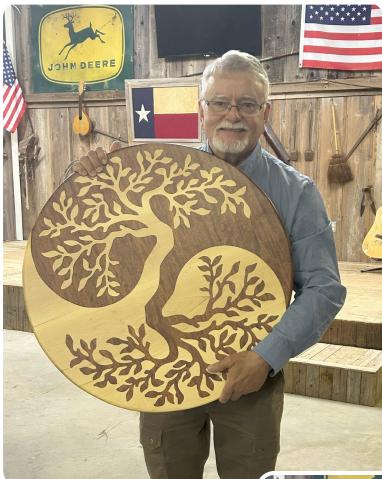

Jay Stearns created this Bandsaw Box that was made with Walnut and Buckeye Burl Wood.

Rick Maiella created this beautiful Ying & Yang Tree on his Scroll Saw! It was made with Maple and Bubinga Wood.

Brian O'Donnell shared a Restored Handsaw with the group!