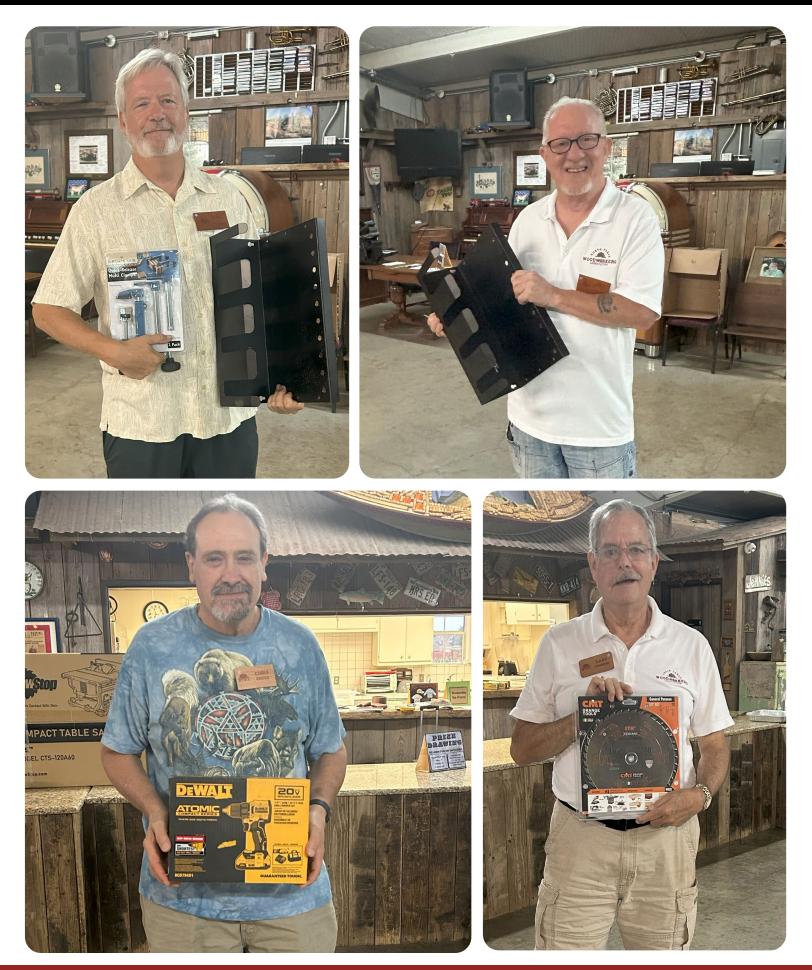

## MONTHLY DRAWING

We have a change to the process! Going forward, each prize will have a bucket next to it. This will allow Members to put their tickets toward specific items that they want/need. (Giving you a better chance at winning!) All tickets will still be placed in the pot for the big drawing for the portable Sawstop!

# MONTHLY DRAWING

1024

**BIG WINNER!** 

Gary Vaughn was the winner of the

Compact Table Saw for our July

Drawing. He plans to donate the

saw to Habitat for Humanity!

COMPACT TABLE SAW