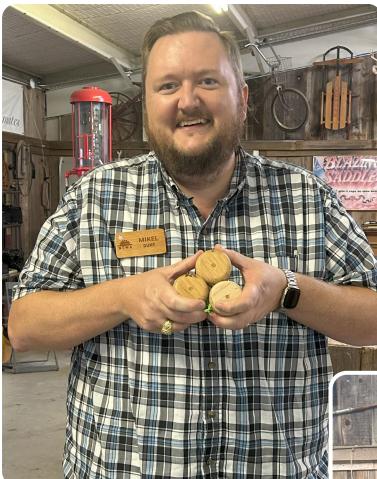

Edward Stanley created these beautiful Bowls out of Walnut and Maple!

Ed Mastin made this Frame out of Maple and Walnut, with a Gold Leaf Trim!

Mikel Duke crafted these Yo-Yo's! They were made with Oak and Maple.