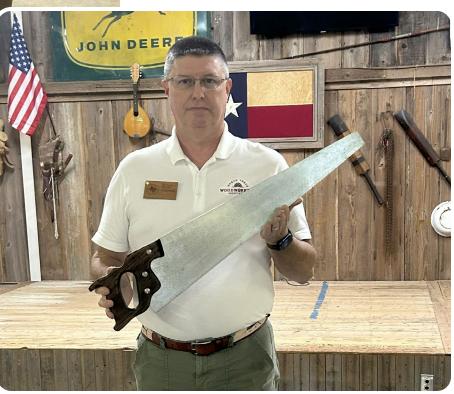

Jay Stearns created this Bandsaw Box that was made with Walnut and Buckeye Burl Wood.

Rick Maiella created this beautiful Ying & Yang Tree on his Scroll Saw! It was made with Maple and Bubinga Wood.

Brian O'Donnell shared a Restored Handsaw with the group!