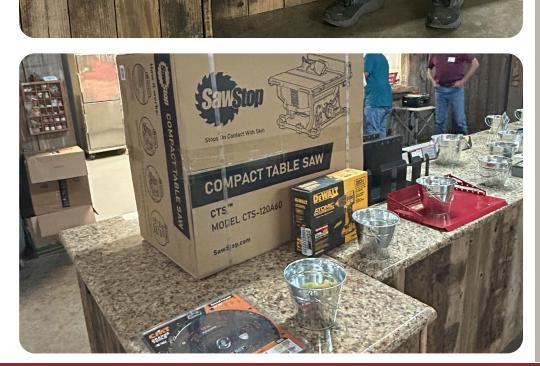

# MONTHLY DRAWING

1024

**BIG WINNER!** 

Gary Vaughn was the winner of the

Compact Table Saw for our July

Drawing. He plans to donate the

saw to Habitat for Humanity!

COMPACT TABLE SAW

MODEL CTS-120A60

CTS"

NTWA Newsletter is published monthly for the members of NTWA. Digital archives are available at ntwa.org.

The primary purpose of the NTWA is to promote the craft of woodworking, and assist in the improvement of the member's skills and abilities at all levels of experience. This is accomplished by seminars, workshops, demonstrations sharing of information about woodworking techniques, tools, sources for supplies, and networking with other members. Our members have a "pride of belonging" to our community.