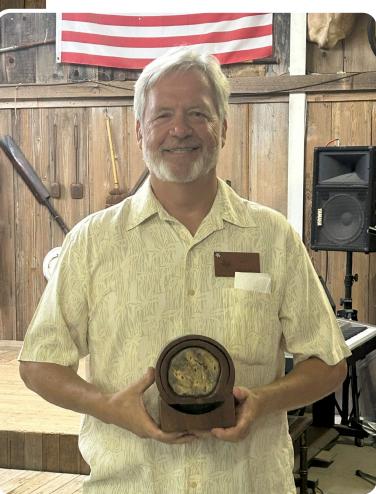

Edward Stanley created these beautiful Bowls out of Walnut and Maple!

Ed Mastin made this Frame out of Maple and Walnut, with a Gold Leaf Trim!

Mikel Duke crafted these Yo-Yo's! They were made with Oak and Maple.