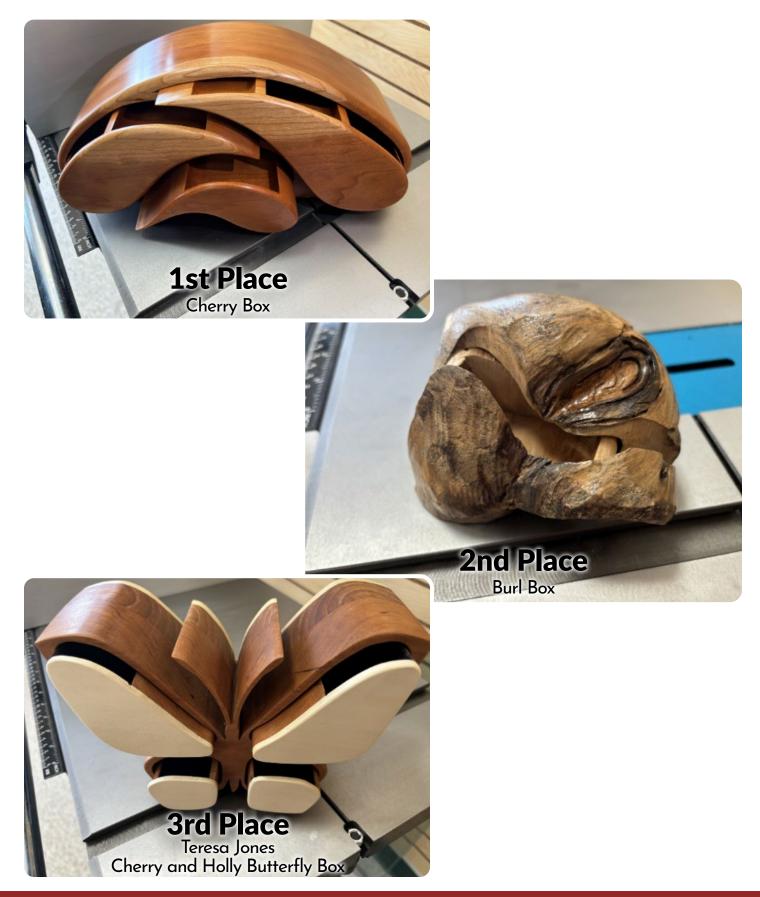

## WOODCRAFT

Last month TJ won 3rd Place in the Woodcraft Small Project Contest (Bandsaw Box competition). You will see a few photos from the contest later in this newsletter!

The August Competition will be Bowls; all entries need to be submitted by August 30th! The winner will be announced on August 31st.

# **BANDSAW BOX WINNERS!**

# WOODCRAFT THE SUMMER SMALL PROJECT CONTEST

Each month a new project with minimal rules will be announced. 1st, 2nd, and 3rd place winners will be selected for each project!

The 1st place winner from each month will then be entered into a "finals" contest to determine the overall winner of the summer small project contest series. (Grand Prize)