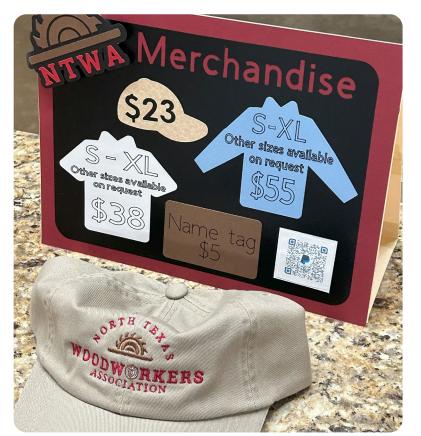

# WE'VE GOT MERCH!

### December 17, 2024 7:00 pm

Christmas Party! Display and Preview of Eisemann Center Gallery Show. (No Show & Tell)

White Polo Shirts are \$38 Long-Sleeve Shirts are \$55 Hats are \$23 Name Badges are \$5 Pick yours up at the next meeting!