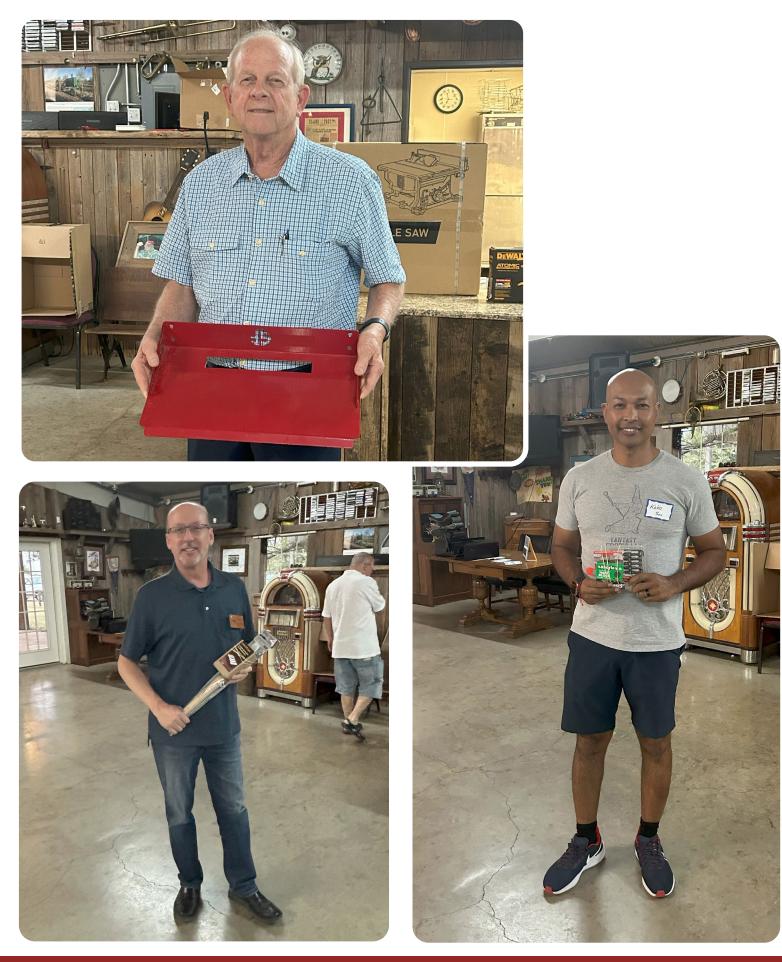

## WOODCRAFT

Last month TJ won 3rd Place in the Woodcraft Small Project Contest (Bandsaw Box competition). You will see a few photos from the contest later in this newsletter!

The August Competition will be Bowls; all entries need to be submitted by August 30th! The winner will be announced on August 31st.

# MONTHLY DRAWING

1024

**BIG WINNER!** 

Gary Vaughn was the winner of the

Compact Table Saw for our July

Drawing. He plans to donate the

saw to Habitat for Humanity!

COMPACT TABLE SAW

MODEL CTS-120A60

CTS"

NTWA Newsletter is published monthly for the members of NTWA. Digital archives are available at ntwa.org.

The primary purpose of the NTWA is to promote the craft of woodworking, and assist in the improvement of the member's skills and abilities at all levels of experience. This is accomplished by seminars, workshops, demonstrations sharing of information about woodworking techniques, tools, sources for supplies, and networking with other members. Our members have a "pride of belonging" to our community.