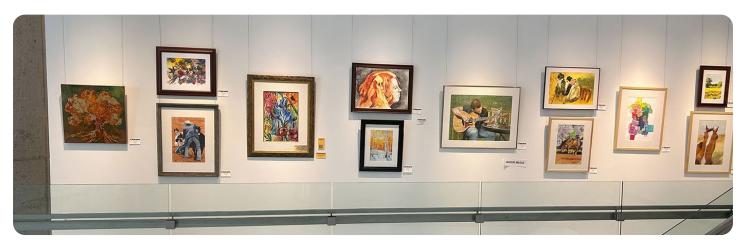

# EISEMANN CENTER GALLERY

## NTWA to exhibit at Eisemann Center Gallery in Jan 2025

This month long event will showcase the work of the members of NTWA. Our craftsman will show up to 50 pieces of their curated work in the Gallery.

The Forrest and Virginia Green Mezzanine Gallery is dedicated to showcasing the best of local and regional artists on the lobby upper level. The Gallery is over 4,000 square feet of exhibition and reception space. Exhibits change monthly and promise a wealth of visual delight for patrons of all ages.