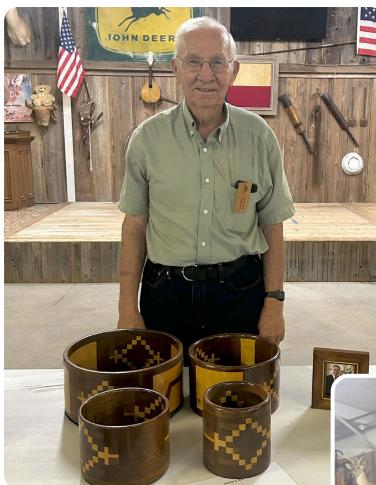

Jay Stearns created this Bandsaw Box that was made with Walnut and Buckeye Burl Wood.

Rick Maiella created this beautiful Ying & Yang Tree on his Scroll Saw! It was made with Maple and Bubinga Wood.

Brian O'Donnell shared a Restored Handsaw with the group!