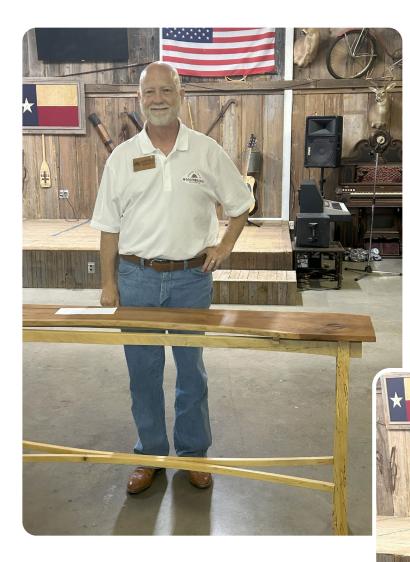

Nathan Borrett shared a beautiful Hall Table that he made! The top is made with Cherry (Live Edge) and has Spalted Maple Legs and Stretchers.

VO

Phillip Weber made a Stickley - Style Firewood Rack with Flat Sawn White Oak, and a Bedside Bench crafted out of European Beech Wood.