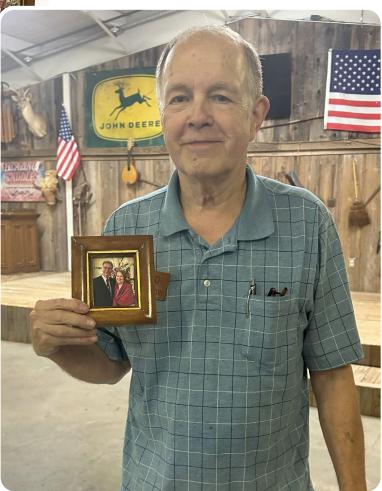

Edward Stanley created these beautiful Bowls out of Walnut and Maple!

Ed Mastin made this Frame out of Maple and Walnut, with a Gold Leaf Trim!

Mikel Duke crafted these Yo-Yo's! They were made with Oak and Maple.