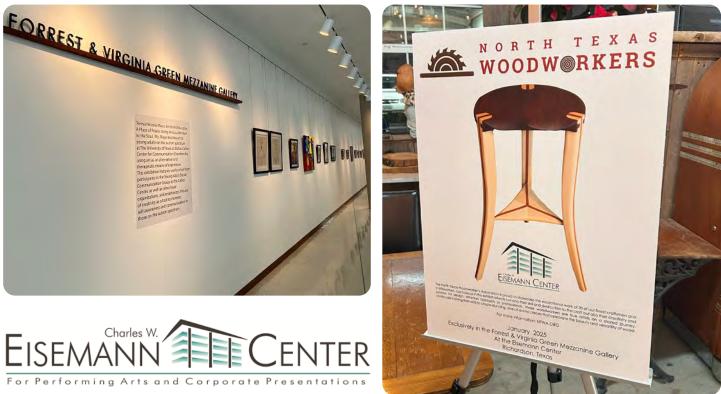

# EISEMANN CENTER GALLERY

### NTWA to exhibit at Eisemann Center Gallery in Jan 2025

This month long event will showcase the work of the members of NTWA. Our craftsman will show up to 50 pieces of their curated work in the Gallery.

The Eisemann Center main lobby, Ticket Office, Forrest & Virginia Green Mezzanine Gallery and administrative office are open to the public from 10 am until 6 pm Monday through Saturday and during all public events.

The Forrest and Virginia Green Mezzanine Gallery is dedicated to showcasing the best of local and regional artists on the lobby upper level. The Gallery is over 4,000 square feet of exhibition and reception space. Exhibits change monthly and promise a wealth of visual delight for patrons of all ages.