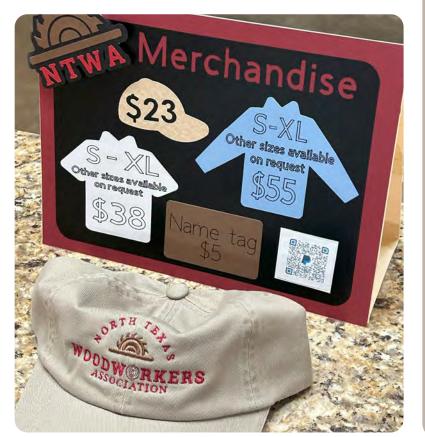

### WE'VE GOT MERCH!

July 15, 2025 7:00 pm

August 19, 2025 7:00 pm

White Polo Shirts are \$38 Long-Sleeve Shirts are \$55 Hats are \$23 Name Badges are \$5 Pick yours up at the next meeting!