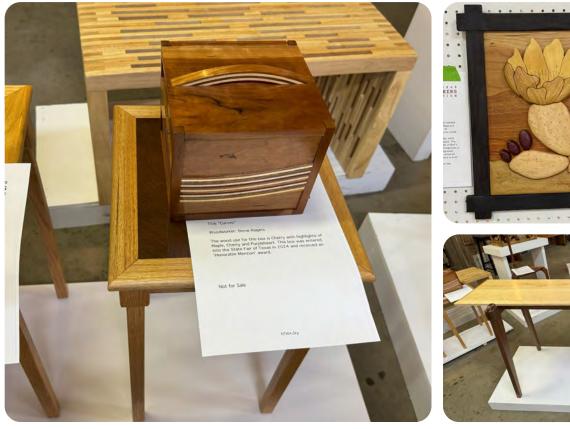

### NTWA to exhibit at Eisemann Center Gallery in Jan 2025

This month long event will showcase the work of the members of NTWA. Our craftsman will show up to 50 pieces of their curated work in the Gallery.