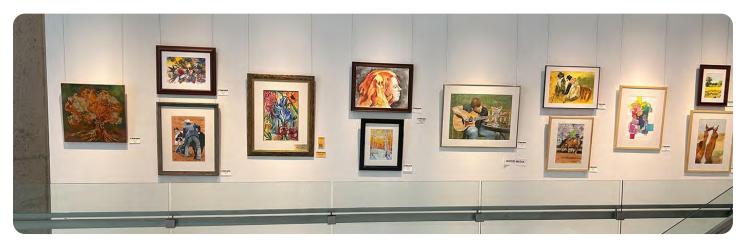

# EISEMANN CENTER GALLERY

### NTWA to exhibit at Eisemann Center Gallery in Jan 2025

This month long event will showcase the work of the members of NTWA. Our craftsman will show up to 50 pieces of their curated work in the Gallery.

The Forrest and Virginia Green Mezzanine Gallery is dedicated to showcasing the best of local and regional artists on the lobby upper level. The Gallery is over 4,000 square feet of exhibition and reception space. Exhibits change monthly and promise a wealth of visual delight for patrons of all ages.