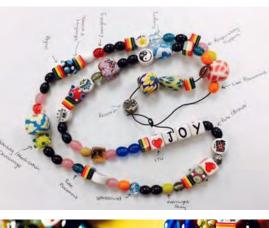

#### Beads of Courage

Beads of Courage is a supportive care program for children coping with serious illness. The participating children receive a colorful bead for each illness-related experience they have, serving as symbols of the courage each child shows throughout their arduous treatment. For critical milestones in their treatment journey they receive handmade one-ofa-kind glass beads that are donated by members of the International Society of Glass Beadmakers.

Our role as woodworkers is a simple one: to create and donate wooden boxes for these children to keep their treasured beads in. As they endure their arduous treatment process, the children gain strength and courage from these tangible symbols of the love and support of the community around them. What better purpose could we find as woodworkers?

The NTWA has sponsored an annual box building for Beads of Courage since its adoption in 2019.

The NTWA has donated more than 150 boxes to the BOC participating hospitals. Check out the video on our Facebook Page to learn more about these meaningful boxes!