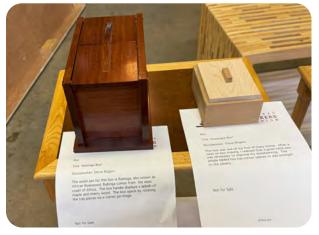

#### Beads of Courage

Beads of Courage is a supportive care program for children coping with serious illness. The participating children receive a colorful bead for each illness-related experience they have, serving as symbols of the courage each child shows throughout their arduous treatment. For critical milestones in their treatment journey they receive handmade one-ofa-kind glass beads that are donated by members of the International Society of Glass Beadmakers.

Our role as woodworkers is a simple one: to create and donate wooden boxes for these children to keep their treasured beads in. As they endure their arduous treatment process, the children gain strength and courage from these tangible symbols of the love and support of the community around them. What better purpose could we find as woodworkers?

The NTWA has sponsored an annual box building for Beads of Courage since its adoption in 2019.

The NTWA has donated more than 150 boxes to the BOC participating hospitals. Check out the video on our Facebook Page to learn more about these meaningful boxes!