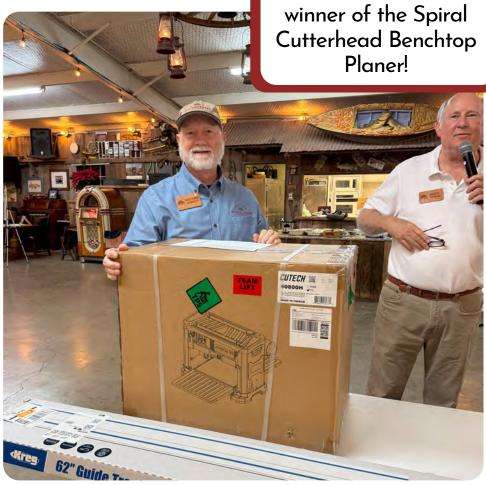

# MONTHLY DRAWING

## **BIG WINNER!**

Nathan Borrett was the

NTWA Newsletter is published monthly for the members of NTWA. Digital archives are available at ntwa.org.

The primary purpose of the NTWA is to promote the craft of woodworking, and assist in the improvement of the member's skills and abilities at all levels of experience. This is accomplished by seminars, workshops, demonstrations sharing of information about woodworking techniques, tools, sources for supplies, and networking with other members. Our members have a "pride of belonging" to our community.